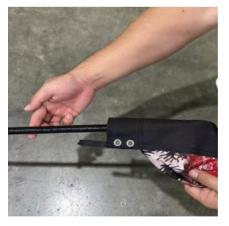

2. Slide mid pole into pocke trim of flag. Once mid pole is fully inserted, make sure both ends of the pole are exposed.

4. Tether bottom of flag trim pockets to tether point on flag pole to complete graphic installation. Slide flagpoles onto mounting posts of spike or x-bas to finish archway set up