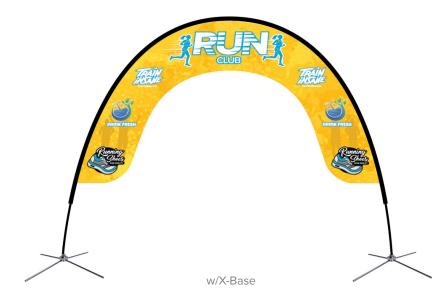

#### **PRODUCT DESCRIPTION**

Introducing the Falcon Archway, the latest addition to the Falcon Flags lineup. Engineered with durable carbon composite poles-the same reliable material used in Falcon and Sunbird flag poles-this large archway option provides an impressive visual statement for both outdoor and indoor events. Spanning a generous 177" wide by 122" high (not including base height), the Falcon Archway captures attention with custom single-sided dye sublimated graphics on high-quality mesh fabric, offering vivid colors and excellent durability in various conditions. Designed to integrate seamlessly with the versatile X-base and spike base options, it ensures stability on different surfaces. The Falcon Archway is easy to transport and set up, featuring a travel bag that conveniently holds the poles, graphic, and base for enhanced portability.

DISPLAY SIZE 177" W x 122" H (Poles + Flag Only)

### STANDARD BASE OPTIONS