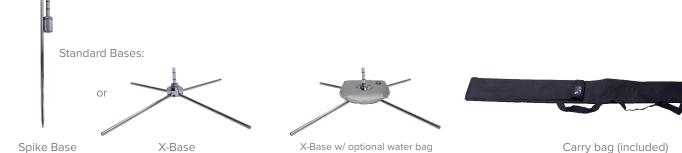

### STANDARD BASE OPTIONS

## AVAILABLE ACCESSORIES

Triangle Spike Base FAL-TRI-SB

Water Bag WBAG

Fixed Mount - 90 Degree FAL-FM90D

Fixed Mount - 0 Degree FAL-FM0D