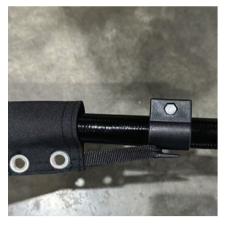

2. Slide mid pole into pocke trim of flag. Once mid pole is fully inserted, make sure both ends of the pole are exposed.

4. Tether bottom of flag trim pockets to tether point on flag pole to complete graphic installation. Slide flagpoles onto mounting posts of spike or x-bas to finish archway set up