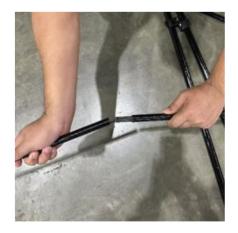

### SET UP INSTRUCTIONS

 Assemble mid pole set by inserting one end of each pole into the other. Poles are bungeed together for easy assembly.

3. Insert base poles into both ends of the mid pole to complete pole assembly.