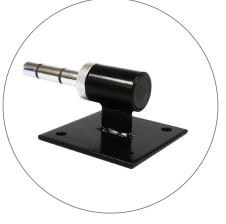

|
|---------------------|--------------------------------------------------------------------------------------------------|
| Shipping Weight     | 19 lbs (Hardware Only w/X-Base)<br>21 lbs (Graphic Packagew/X-Base)                              |
|                     | 2 lbs (Graphic Only                                                                              |
| Shipping Dimensions | 48"L x 4"W x 4"H (Graphic Package)<br>48"L x 4"W x 4"H (Hardware Only)<br>Polybag (Graphic Only) |
| WIND SPEED RATI     | NG 18-23mph                                                                                      |





# PARTS LIST



### STANDARD BASE OPTIONS





## AVAILABLE ACCESSORIES



Triangle Spike Base FAL-TRI-SB



Water Bag WBAG



Fixed Mount - 90 Degree FAL-FM90D



Fixed Mount - 0 Degree FAL-FM0D



### SET UP INSTRUCTIONS



 Assemble mid pole set by inserting one end of each pole into the other. Poles are bungeed together for easy assembly.



3. Insert base poles into both ends of the mid pole to complete pole assembly.



2. Slide mid pole into pocke trim of flag. Once mid pole is fully inserted, make sure both ends of the pole are exposed.



4. Tether bottom of flag trim pockets to tether point on flag pole to complete graphic installation. Slide flagpoles onto mounting posts of spike or x-bas to finish archway set up





Spike Base