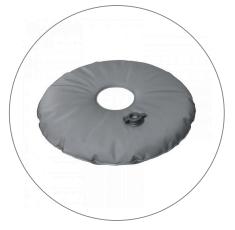

## AVAILABLE ACCESSORIES

Triangle Spike Base FAL-TRI-SB

Water Bag WBAG

Fixed Mount - 90 Degree FAL-FM90D

Fixed Mount - 0 Degree FAL-FM0D