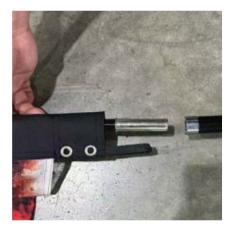

2. Slide mid pole into pocke trim of flag. Once mid pole is fully inserted, make sure both ends of the pole are exposed.

4. Tether bottom of flag trim pockets to tether point on flag pole to complete graphic installation. Slide flagpoles onto mounting posts of spike or x-bas to finish archway set up