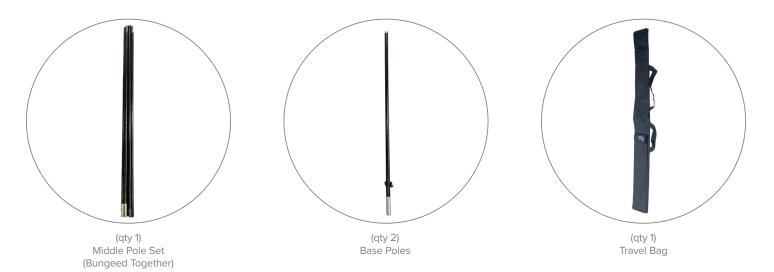

# PARTS LIST

### SET UP INSTRUCTIONS

 Assemble mid pole set by inserting one end of each pole into the other. Poles are bungeed together for easy assembly.

3. Insert base poles into both ends of the mid pole to complete pole assembly.

2. Slide mid pole into pocke trim of flag. Once mid pole is fully inserted, make sure both ends of the pole are exposed.

4. Tether bottom of flag trim pockets to tether point on flag pole to complete graphic installation. Slide flagpoles onto mounting posts of spike or x-bas to finish archway set up