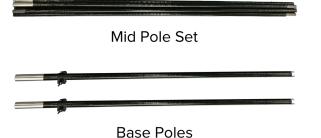

### SET UP INSTRUCTIONS

 Assemble mid pole set by inserting one end of each pole into the other. Poles are bungeed together for easy assembly.

3. Insert base poles into both ends of the mid pole to complete pole assembly.