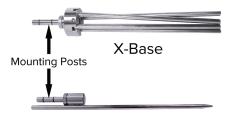

2. Slide mid pole into pocke trim of flag. Once mid pole is fully inserted, make sure both ends of the pole are exposed.

4. Tether bottom of flag trim pockets to tether point on flag pole to complete graphic installation. Slide flagpoles onto mounting posts of spike or x-bas to finish archway set up