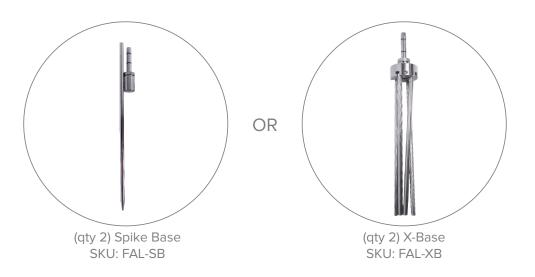

& DIMENSIONS

|                     | 11 lbs (Hardware Only w/Spike Base)<br>13 lbs (Graphic Packagew/Spike Base)                      |
|---------------------|--------------------------------------------------------------------------------------------------|
| Shipping Weight     | 19 lbs (Hardware Only w/X-Base)<br>21 lbs (Graphic Packagew/X-Base)                              |
|                     | 2 lbs (Graphic Only                                                                              |
| Shipping Dimensions | 48"L x 4"W x 4"H (Graphic Package)<br>48"L x 4"W x 4"H (Hardware Only)<br>Polybag (Graphic Only) |
| WIND SPEED RATI     | NG 18-23mph                                                                                      |





# PARTS LIST



### STANDARD BASE OPTIONS





## AVAILABLE ACCESSORIES



Triangle Spike Base FAL-TRI-SB



Water Bag WBAG



Fixed Mount - 90 Degree FAL-FM90D



Fixed Mount - 0 Degree FAL-FM0D



### SET UP INSTRUCTIONS



 Assemble mid pole set by inserting one end of each pole into the other. Poles are bungeed together for easy assembly.



3. Insert base poles into both ends of the mid pole to complete pole assembly.



2. Slide mid pole into pocke trim of flag. Once mid pole is fully inserted, make sure both ends of the pole are exposed.



4. Tether bottom of flag trim pockets to tether point on flag pole to complete graphic installation. Slide flagpoles onto mounting posts of spike or x-bas to finish archway set up





Spike Base