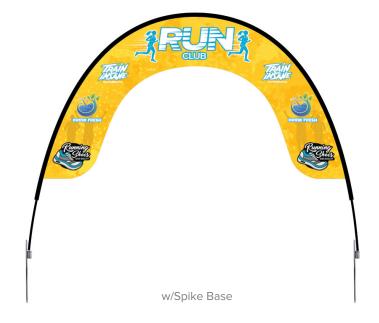

#### **PRODUCT DESCRIPTION**

Introducing the Falcon Archway, the latest addition to the Falcon Flags lineup. Engineered with durable carbon composite poles-the same reliable material used in Falcon and Sunbird flag poles-this large archway option provides an impressive visual statement for both outdoor and indoor events. Spanning a generous 177" wide by 122" high (not including base height), the Falcon Archway captures attention with custom single-sided dye sublimated graphics on high-quality mesh fabric, offering vivid colors and excellent durability in various conditions. Designed to integrate seamlessly with the versatile X-base and spike base options, it ensures stability on different surfaces. The Falcon Archway is easy to transport and set up, featuring a travel bag that conveniently holds the poles, graphic, and base for enhanced portability.

DISPLAY SIZE 177" W x 122" H (Poles + Flag Only)

Spike Base